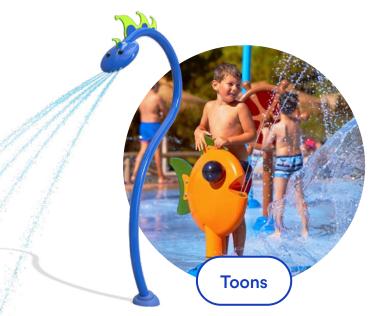

# The world's leading aquatic playscape

With colorful, open-ended designs and imaginative water choreography, Splashpad® continues to revolutionize how families play in urban spaces, aquatic centers, and waterparks.

## Immersive aquatic play

With over 250 interactive features and different water sensations, Splashpad® offers endless opportunities to customize, expand, and evolve your venue.

### Attract a wider demographic

With its inclusive, zero-depth design, and distinct bay areas for different age-groups, Splashpad® makes it easy for everyone to participate, from toddlers to grandparents. A full spectrum of safe play experiences means Splashpad® is accessible for children of all abilities, and parents can enjoy peace of mind while having fun.