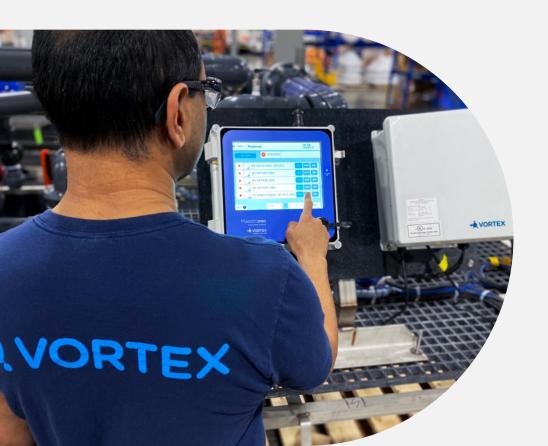

### Intelligent water control

MaestroPro™ is a central system that allows you to control all water functions. Using its intuitive interface, you can activate products, orchestrate lighting and synchronize water features.

Vortex has developed two industry-leading water management systems specifically engineered to meet your project's demands.