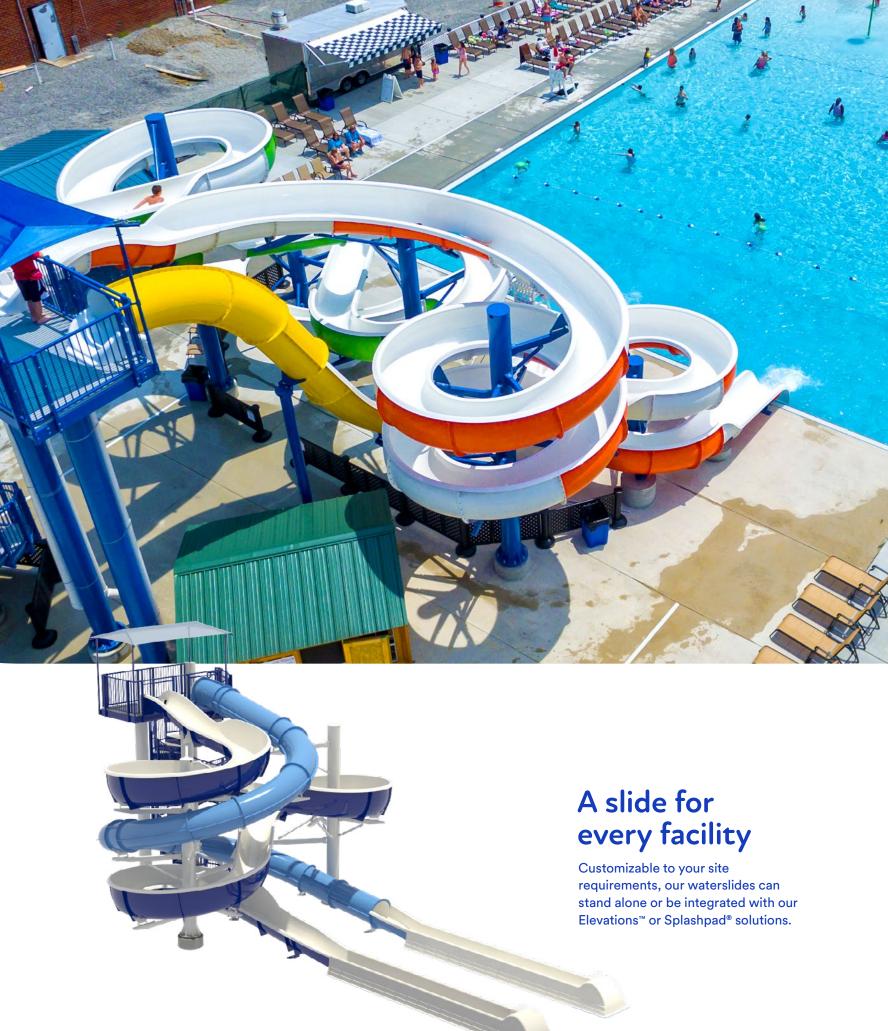

#### Waterslides by •• VORTEX

### Ultimate slide experience

Vortex offers PrecisionRide™ technology, a molding process that creates a glossy finish on both sides of the flume.

Offering the smoothest possible ride, PrecisionRide™ slides are practically frictionless with long-lasting finishes. Premium gelcoats maintain color season after season.

**/** 

Enhanced rider experience

Durable and fade-resistant

Easy maintenance