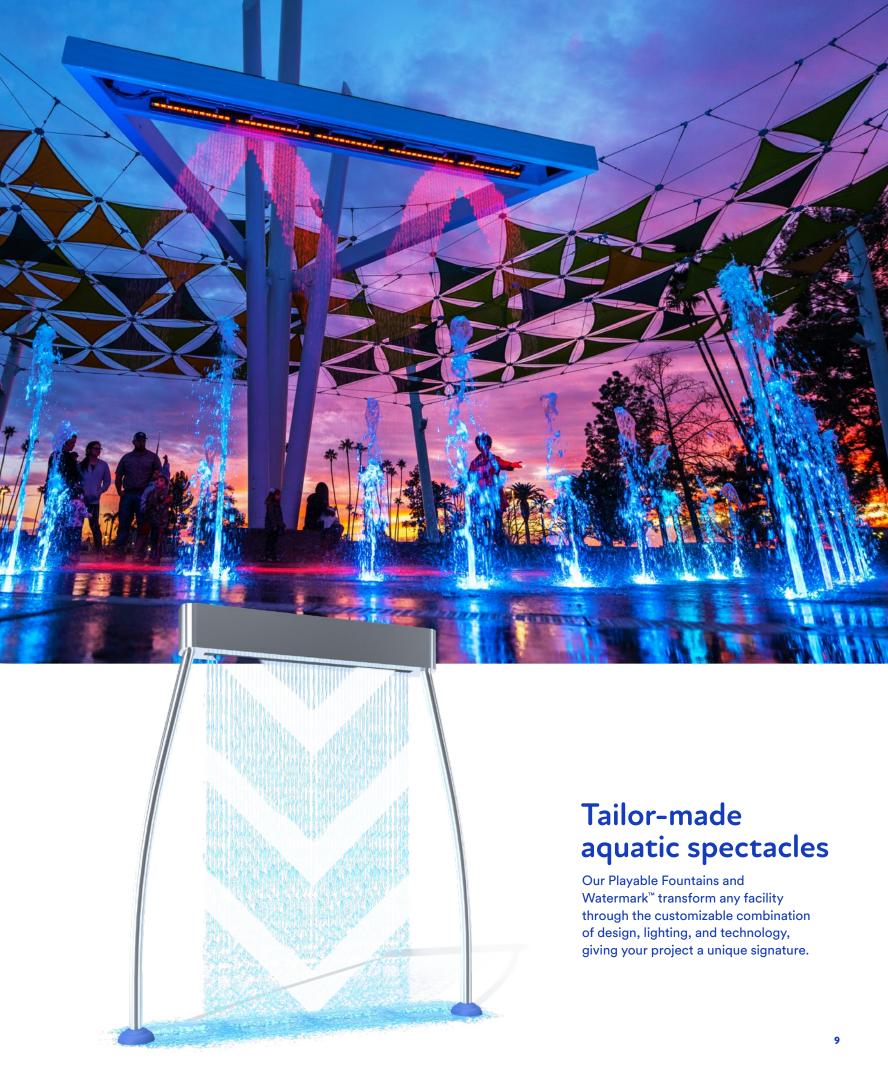

#### Playable Fountains

by • VORTEX

## Rethinking fountains

Combining spectacular visuals and interactive effects, our Playable Fountains create magic that keep families wide-eyed day or night.

**Key benefits** 

Designed for zero-depth

Scalable over time

Fully customizable

### Showtime meets playtime

Our Playable Fountains are an entrancing spectacle embedded with multicolored LED lights. The captivating water choreography keeps crowds engaged long after the sun has set.