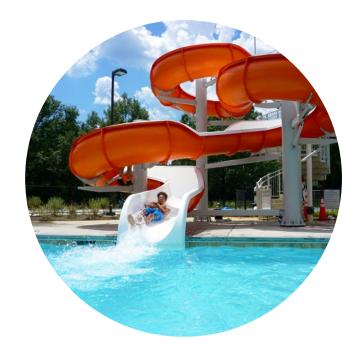

#### Waterslides

# Make a bigger splash

From first-time splash experiences to thrilling main attractions, Vortex waterslides get every family member off their beach towel and into the water.

Pre-engineered or custom designs

#### Waterslides by •• VORTEX