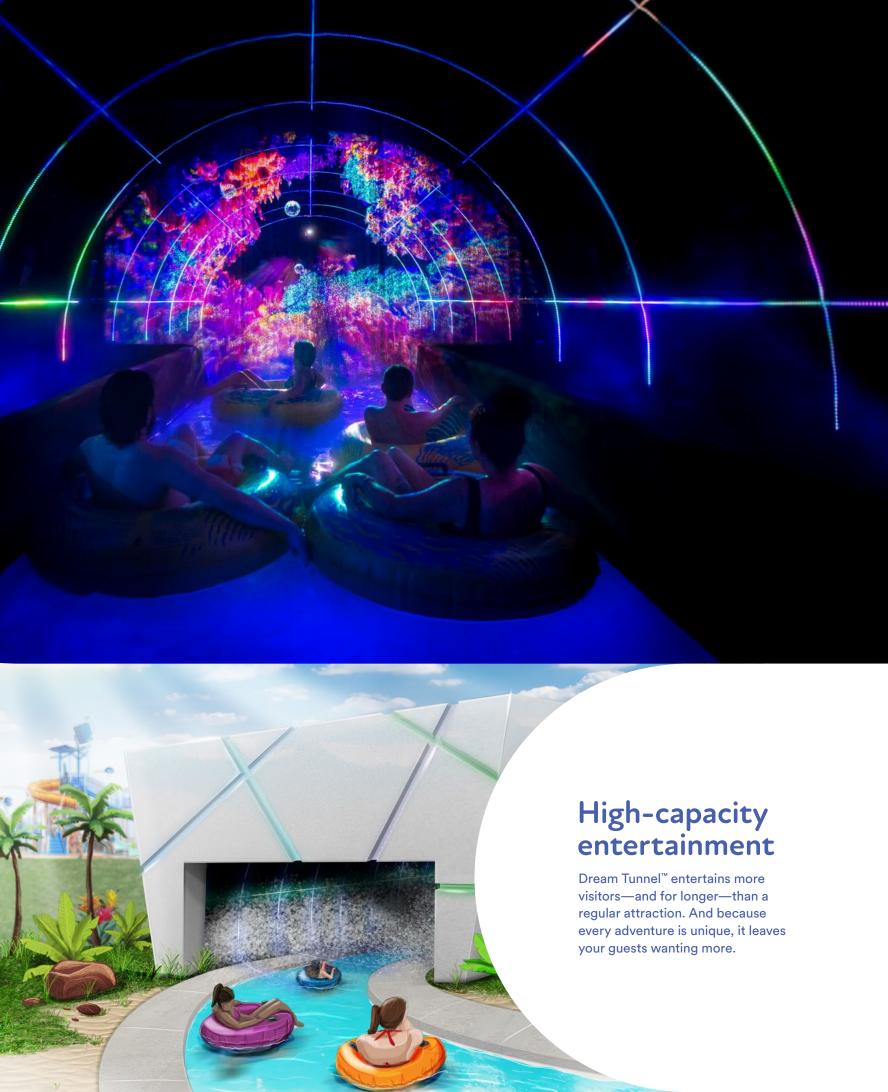

#### **Dream Tunnel**™

# An immersive aquatic experience

Combining the power of water with cutting edge technology, visitors are transported to a dream-like world, where no two adventures are the same.

### A versatile attraction

Dream Tunnel™ can transform into any type of adventure, ranging from a magical jungle to an aquatic party. This flexibility allows you to provide your guests with different experiences without investing in a brand new ride.