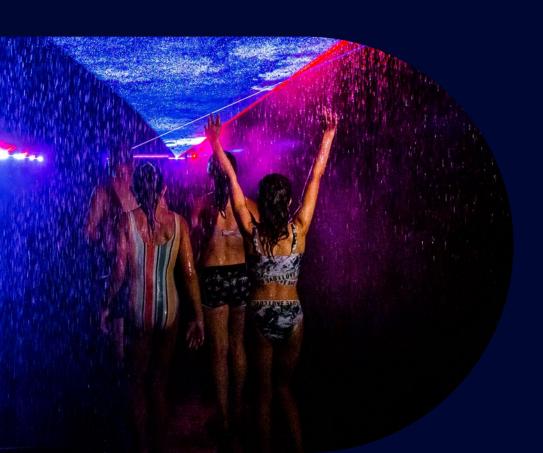

#### **Dream Tunnel**™

# An immersive aquatic experience

Combining the power of water with cutting edge technology, visitors are transported to a dream-like world, where no two adventures are the same.

### A versatile attraction

Dream Tunnel™ can transform into any type of adventure, ranging from a magical jungle to an aquatic party. This flexibility allows you to provide your guests with different experiences without investing in a brand new ride.