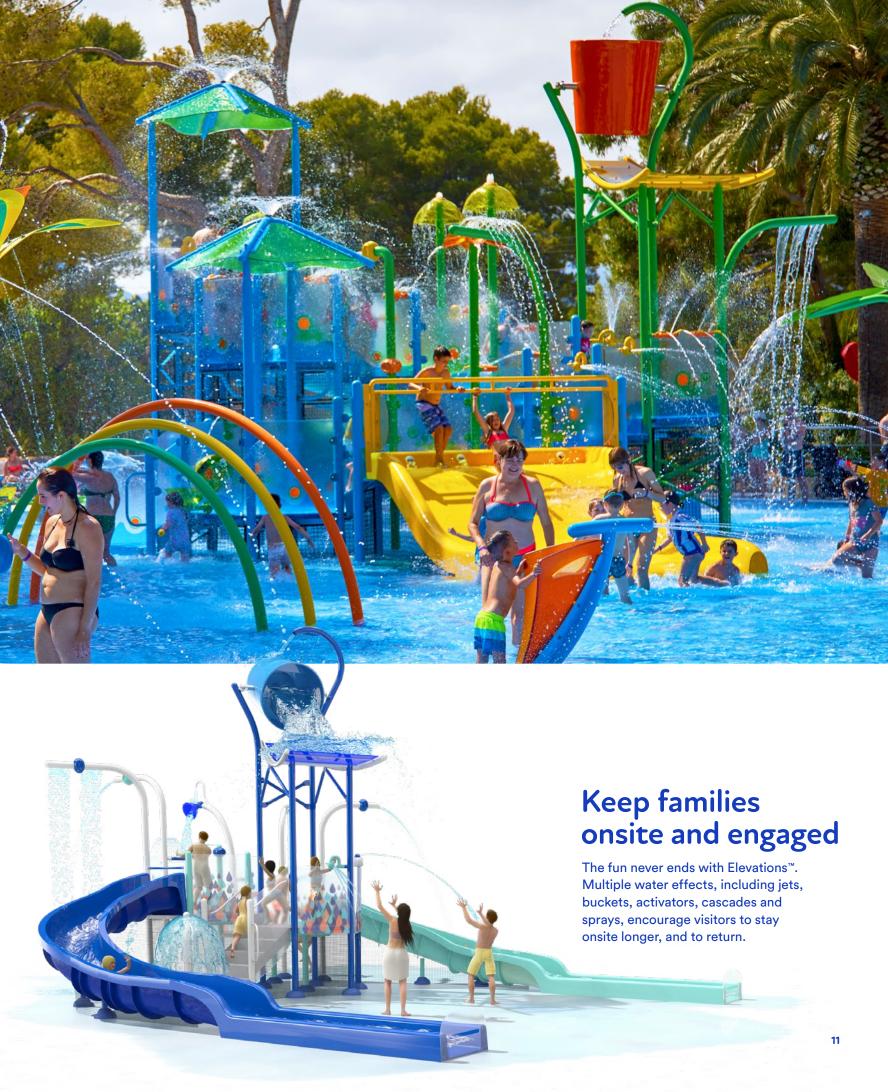

# Multi-level water playgrounds

Elevations™ condense the excitement and diversity of an entire waterpark into a complete multi-story play zone.

Inclusive designs available

### Iconic and imaginative

Draw in a crowd with a pirate ship adventure or transform your water playground into a whimsical forest. Elevations™ offer a full spectrum of theming opportunities that make brand integration easy.

### Flexible and adaptable

With their modular building-block system, Elevations™ can be adapted to almost any exterior or interior site ranging from a small PlayNuk™ to a sprawling aquatic destination. Elevations™ can also be retrofitted onto existing facilities to easily refresh and revamp any location.