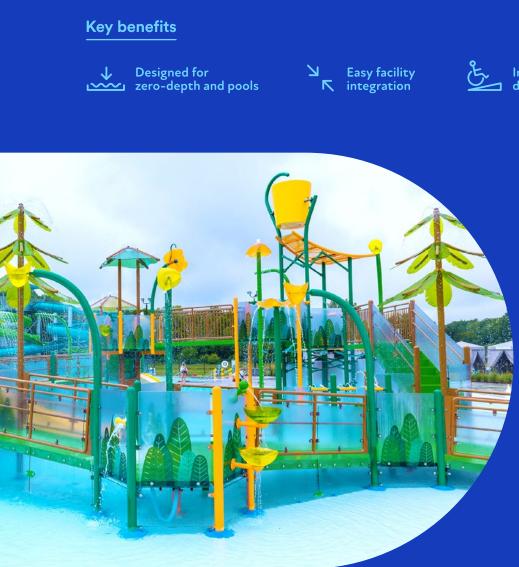

#### **Elevations**™

# Multi-level water playgrounds

Elevations™ condense the excitement and diversity of an entire waterpark into a complete multi-story play zone.

Inclusive designs available

### Iconic and imaginative

Draw in a crowd with a pirate ship adventure or transform your water playground into a whimsical forest. Elevations™ offer a full spectrum of theming opportunities that make brand integration easy.