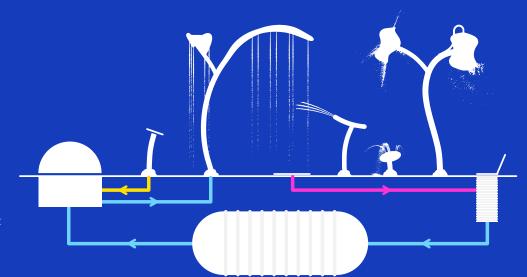

#### Recirculation

This closed-circuit system filters and reuses the very same water flowing from your play area. Simplifying installation and keeping quality top of mind, recirculation systems are engineered to your project requirements and factory built and tested.

#### SmartFlow™

These systems make use of the potable water that runs through your play area. After releasing from your playscape, the effluent water returns to the municipal treatment system, or transfers into a holding tank and then gets repurposed to nourish vegetation.