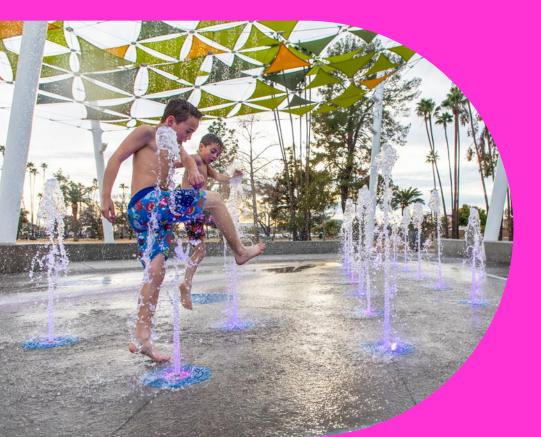

## Rethinking fountains

Combining spectacular visuals and interactive effects, our Playable Fountains create magic that keep families wide-eyed day or night.

**Key benefits** 

Designed for zero-depth

Scalable over time

### Showtime meets playtime

Our Playable Fountains are an entrancing spectacle embedded with multicolored LED lights. The captivating water choreography keeps crowds engaged long after the sun has set.