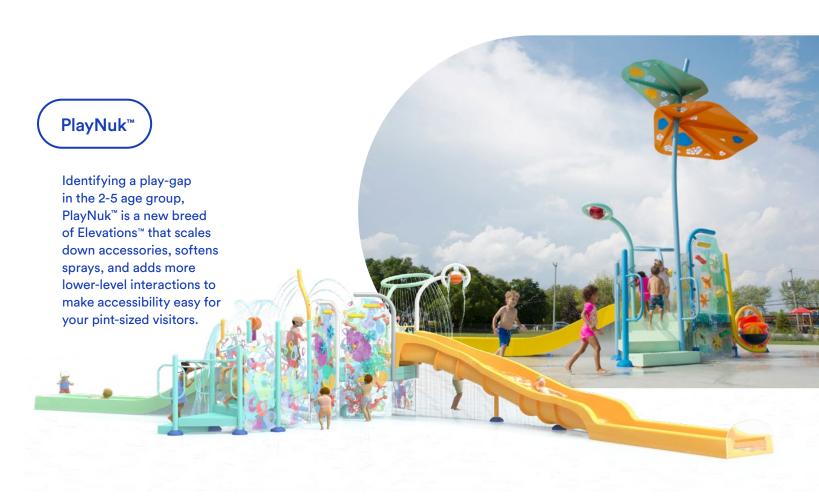

### Flexible and adaptable

With their modular building-block system, Elevations™ can be adapted to almost any exterior or interior site ranging from a small PlayNuk™ to a sprawling aquatic destination. Elevations™ can also be retrofitted onto existing facilities to easily refresh and revamp any location.