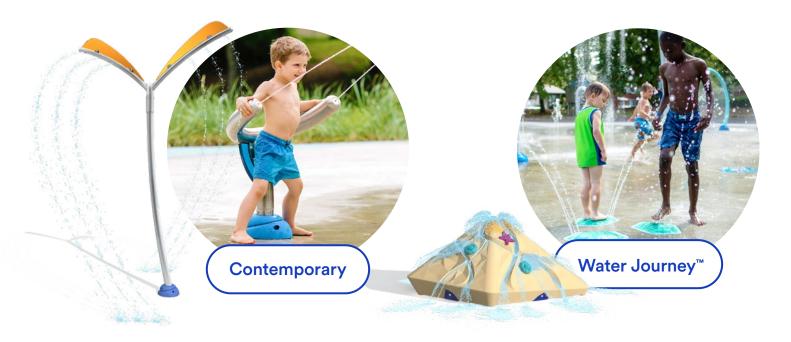

#### Playable Fountains

by • VORTEX

## Rethinking fountains

Combining spectacular visuals and interactive effects, our Playable Fountains create magic that keep families wide-eyed day or night.

**Key benefits** 

Designed for zero-depth

Scalable over time

Fully customizable

### Showtime meets playtime

Our Playable Fountains are an entrancing spectacle embedded with multicolored LED lights. The captivating water choreography keeps crowds engaged long after the sun has set.