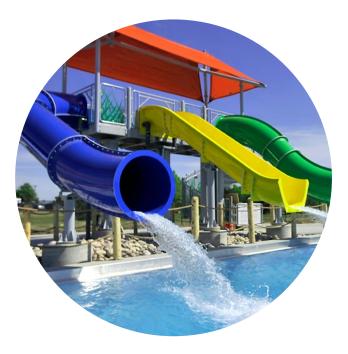

#### **Big Splash Slides**

Fully customizable and with higher intensity ride paths, Big Splash body slides will be a sure hit for the entire family, maximum thrills guaranteed!

→ Speed Slides • Drop Slides • AquaTwist™