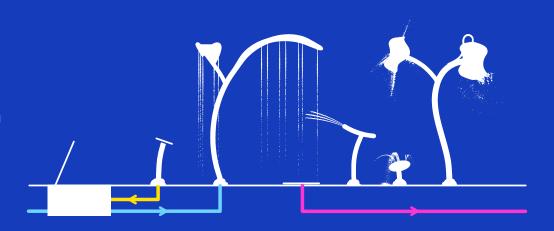

#### Recirculation

This closed-circuit system filters and reuses the very same water flowing from your play area. Simplifying installation and keeping quality top of mind, recirculation systems are engineered to your project requirements and factory built and tested.

#### SmartFlow™

These systems make use of the potable water that runs through your play area. After releasing from your playscape, the effluent water returns to the municipal treatment system, or transfers into a holding tank and then gets repurposed to nourish vegetation.