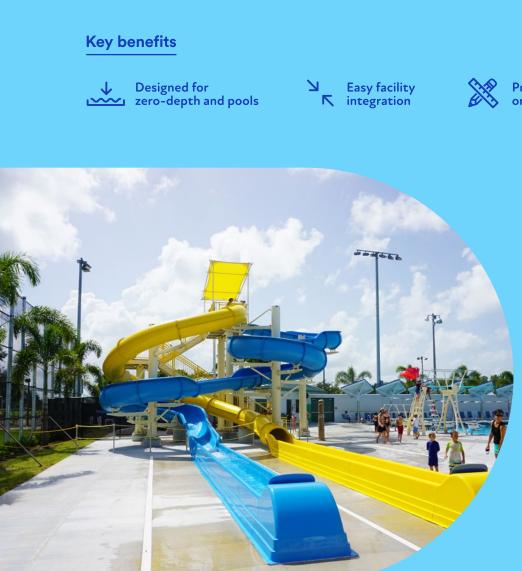

#### Waterslides

# Make a bigger splash

From first-time splash experiences to thrilling main attractions, Vortex waterslides get every family member off their beach towel and into the water.

Pre-engineered or custom designs

### Fun for the whole family

We understand that family experiences have a lasting impact; our slide collections are designed with all age-groups in mind—even parents!