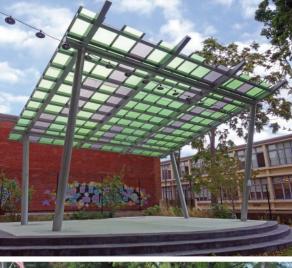

#### For site structures, we've got you covered.

O'Brien & Sons is a natural for protection from the elements. Representing the best building and shelter manufacturers, our site structures are as practical as they are attractive. Quality constructed, with a wide choice of both innovative and classic designs, they can meet various needs and embellish any landscape. Whether you're looking for trellises, shelters, gazebos or the latest in sun and heat protection, you can be comfortable choosing O'Brien & Sons.

Fabric Shade Structures provide sun protection with heavy duty U.V. screening to protect people and property from the harmful effects of overexposure.

Trellises offer functionality and aesthetics with opportunities for vegetation or partial shade.