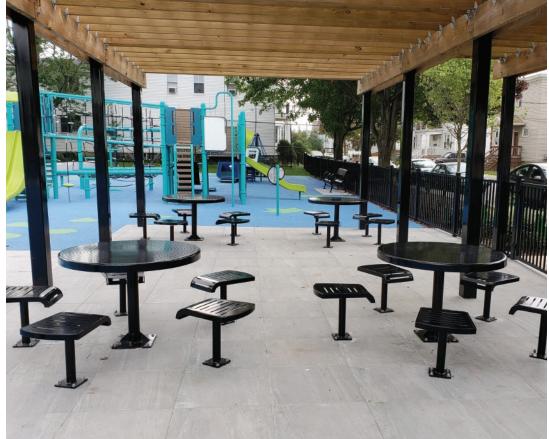

DuMor #58 Series Bench

DuMor Bike Rack #188

DuMor Side Deposit Recycle Receptacle with Side Opening Doors

DuMor Custom Tables

#### A beautiful selection of the finest site furnishings.

Representing many leading manufacturers of site furnishings and amenities, O'Brien & Sons can enhance both the appearance and functionality of any project. Our benches, picnic tables, bike racks, trash receptacles, planters, grills and more are from the best names in the business. With one of the widest selections of site furnishings available anywhere, innovatively designed in materials from teak to cast iron, from recycled plastic to steel, there's a good chance we will have exactly what you're looking for. If not, many of our manufacturers will custom craft to meet your specifications.