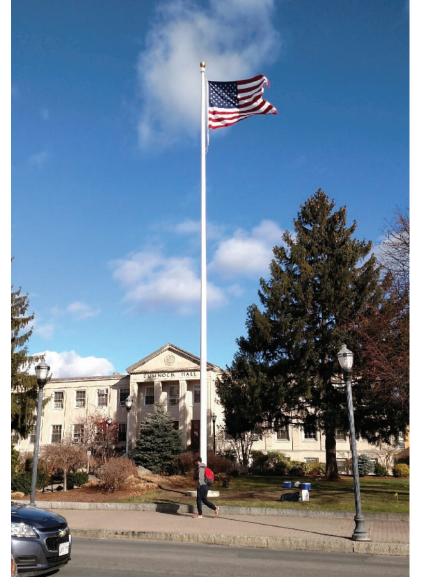

Commercial grade flagpoles, manufactured from fiberglass, range in size and style to offer a full-range of choices for any project.