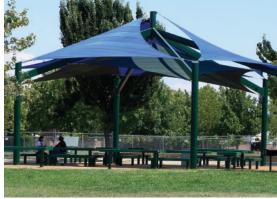

#### For site structures, we've got you covered.

O'Brien & Sons is a natural for protection from the elements. Representing the best building and shelter manufacturers, our site structures are as practical as they are attractive. Quality constructed, with a wide choice of both innovative and classic designs, they can meet various needs and embellish any landscape. Whether you're looking for trellises, shelters, gazebos or the latest in sun and heat protection, you can be comfortable choosing O'Brien & Sons.

Fabric Shade Structures provide sun protection with heavy duty U.V. screening to protect people and property from the harmful effects of overexposure.

Trellises offer functionality and aesthetics with opportunities for vegetation or partial shade.