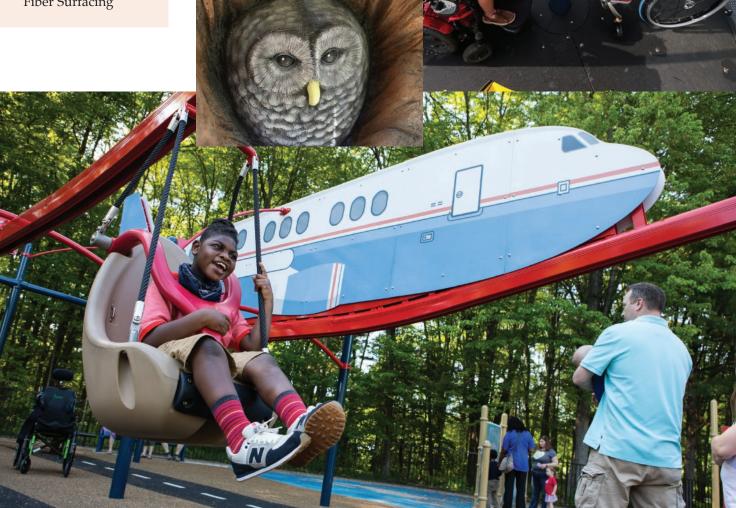

#### A serious selection of play spaces.

When it comes to helping you create well-designed, imaginative and attractive play spaces, we don't kid around. At O'Brien & Sons, we work hard to ensure the success of your project by delivering the utmost in craftsmanship, durability and safety. Second to no one are our inclusive playground designs that are sensory-rich, and enable children to engage and interact on the largest variety of play experiences available. In addition to a vast assortment of quality playground equipment, including aquatic splashpads, we offer an array of shock absorbing surfacing to prevent injuries.

Unique playgrounds can put your playground on the map and make it a word-of-mouth destination place.

Splashpads offer great ways to play in water. Interactive elements that are both safe and accessible make these aquatic play areas the best choice for water fun.