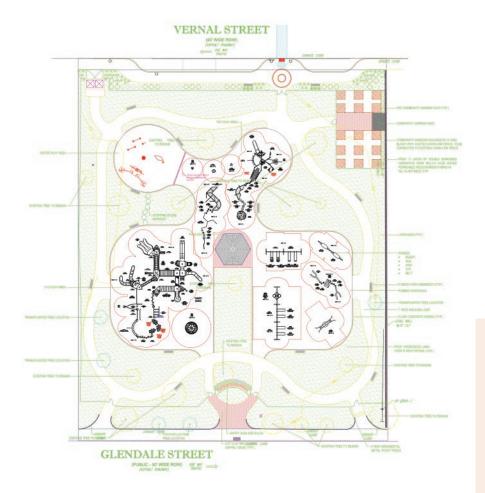

#### A serious selection of play spaces.

When it comes to helping you create well-designed, imaginative and attractive play spaces, we don't kid around. At O'Brien & Sons, we work hard to ensure the success of your project by delivering the utmost in craftsmanship, durability and safety. Second to no one are our inclusive playground designs that are sensory-rich, and enable children to engage and interact on the largest variety of play experiences available. In addition to a vast assortment of quality playground equipment, including aquatic splashpads, we offer an array of shock absorbing surfacing to prevent injuries.

To create a signature playground, more communities are using unique designs that combine eye-catching aesthetics with built-in play value. Customization can be as simple or as detailed as you like utilizing our many capabilities such as DigiFuse or GFRC to create whimsical or nature-inspired designs.