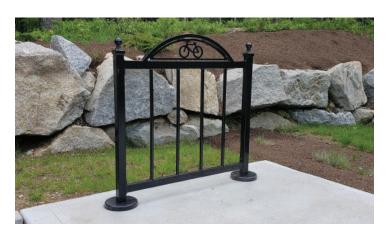

DuMor #58 Series Bench

DuMor Bike Rack #188

DuMor Side Deposit Recycle Receptacle with Side Opening Doors

DuMor Custom Tables

Factory Furniture Sinu Bench with FSC Cumaru Wood

- DuMor®
- Barlow Tyrie ®
- Wabash Valley
- Factory Furniture
- Urbanscape
- Custom Design Precast
- CycleSafe

CycleSafe Secure Bicycle Parking