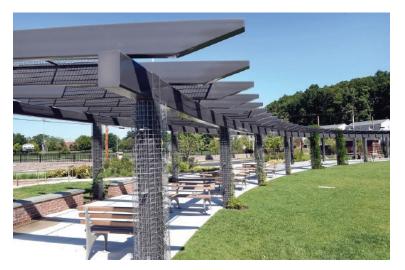

#### For site structures, we've got you covered.

O'Brien & Sons is a natural for protection from the elements. Representing the best building and shelter manufacturers, our site structures are as practical as they are attractive. Quality constructed, with a wide choice of both innovative and classic designs, they can meet various needs and embellish any landscape. Whether you're looking for trellises, shelters, gazebos or the latest in sun and heat protection, you can be comfortable choosing O'Brien & Sons.

Fabric Shade Structures provide sun protection with heavy duty U.V. screening to protect people and property from the harmful effects of overexposure.

Trellises offer functionality and aesthetics with opportunities for vegetation or partial shade.