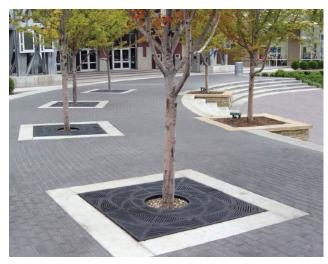

- Ironsmith Tree Grates, Guards and Bollards
- Murdock Drinking Fountains and Bottle Fillers
- PLP Composite Flagpoles

Tree Grates not only beautify landscapes, but also help to maintain clean, safe walkways and promote healthy trees.