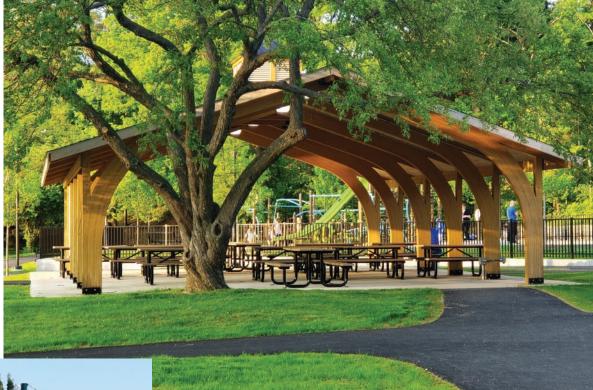

#### For site structures, we've got you covered.

O'Brien & Sons is a natural for protection from the elements. Representing the best building and shelter manufacturers, our site structures are as practical as they are attractive. Quality constructed, with a wide choice of both innovative and classic designs, they can meet various needs and embellish any landscape. Whether you're looking for trellises, shelters, gazebos or the latest in sun and heat protection, you can be comfortable choosing O'Brien & Sons.

- Poligon
- Shade Systems
- Cedar Forest Products
- SkyWays
- CEAS+

Wood structures can include laminated beams, tongue-and-groove sub-roofs and a variety of roofing materials from shingles to standing seam metal.