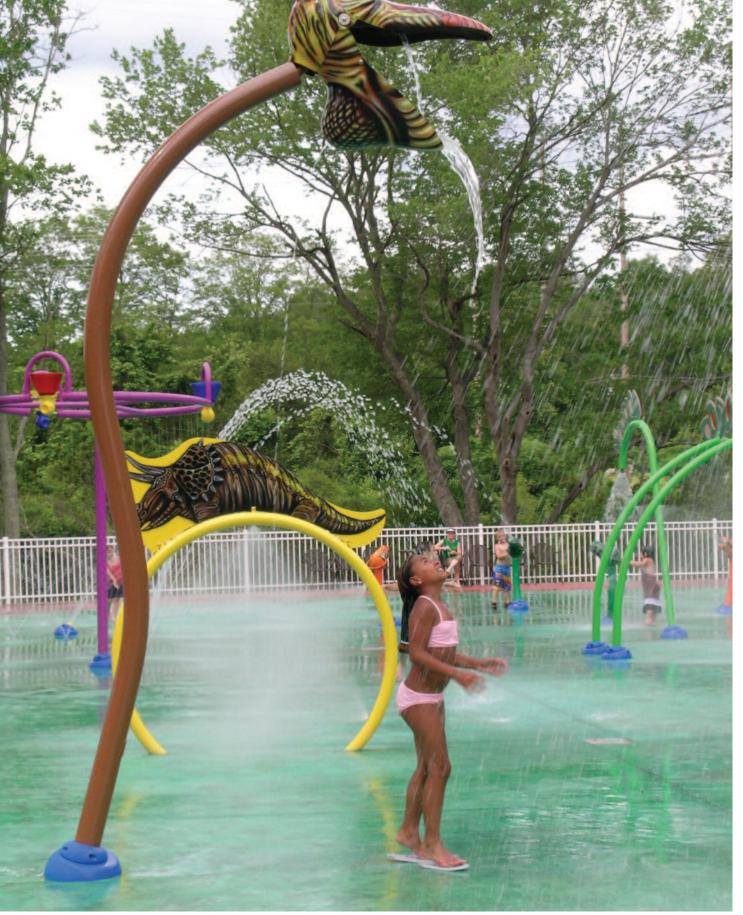

Nature-Inspired Playgrounds with Realistic Textures and True-to-Life Animals Blend the Wonder of Nature with the Latest in Playground Innovation, Safety and Durability.

Splashpads offer great ways to play in water. Interactive and surprise elements, safety and accessibility make these aquatic play areas the best choice for water fun.

Zero-Depth Splashpads are the perfect solution to safe and affordable water fun.

Let us assist you with athletic equipment such as basketball outfits, field equipment, baseball bases, backstops and tennis posts.