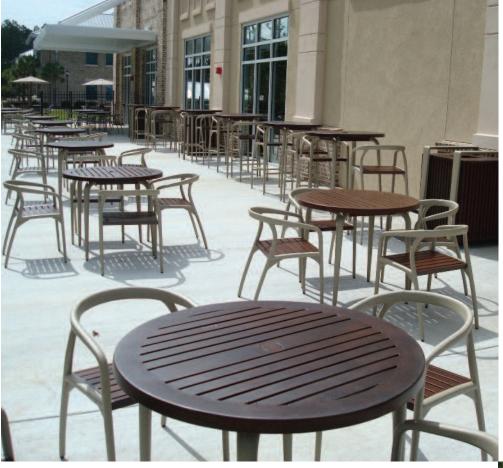

DuMor Series Custom #117 Chairs, Tables and #116 Receptacle

TerraCast Planters

*DuMor Side Deposit Recycle Receptacle with Side Opening Doors* 

Urbanscape Carlisle Model Tables and Chairs in Faux-Wood Finish Slats

### A beautiful selection of the finest site furnishings.

Representing many leading manufacturers of site furnishings and amenities, O'Brien & Sons can enhance both the appearance and functionality of any project. Our benches, picnic tables, bike racks, trash receptacles, planters, grills and more are from the best names in the business. With one of the widest selections of site furnishings available anywhere, innovatively designed in materials from teak to cast iron, from recycled plastic to steel, there's a good chance we will have exactly what you're looking for. If not, many of our manufacturers will custom craft to meet your specifications.

Factory Furniture Serpentine Bench with FSC (Forest Stewardship Council) Wood Seat.

- DuMor ®
- Barlow Tyrie ®
- Wabash Valley
- Factory Furniture
- Urbanscape
- Custom Design Precast
- TerraCast
- CycleSafe