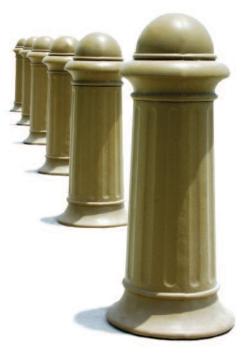

- Ironsmith Tree Grates, Guards and Bollards
- Came Bollards
- PathMat Beach Access Systems
- Superdeck Dock Systems
- Murdock Drinking Fountains
- PLP Composite Flagpoles

Tree Grates not only beautify city landscapes but also help to maintain clean and safe walkways and promote healthy trees.

Bollards can offer security to an access way or buildings and help to separate pedestrians from vehicles.

"The endurance of a company depends on how well it regards its customers. They require value, quality, responsiveness, courtesy, and fairness. Our products and services reflect that fact."