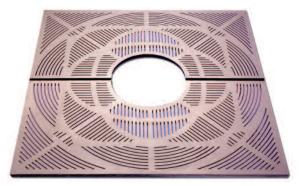

- Ironsmith Tree Grates, Guards and Bollards
- Came Bollards
- PathMat Beach Access Systems
- Superdeck Dock Systems
- Murdock Drinking Fountains
- PLP Composite Flagpoles

Tree Grates not only beautify city landscapes but also help to maintain clean and safe walkways and promote healthy trees.