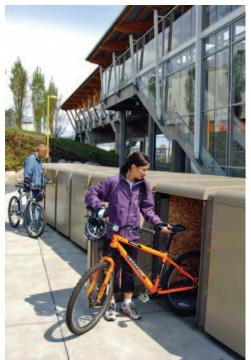

Factory Furniture Serpentine Bench with FSC (Forest Stewardship Council) Wood Seat.

- DuMor ®
- Barlow Tyrie ®
- Wabash Valley
- Factory Furniture
- Urbanscape
- Custom Design Precast
- TerraCast
- CycleSafe

CycleSafe Secure Bicycle Parking