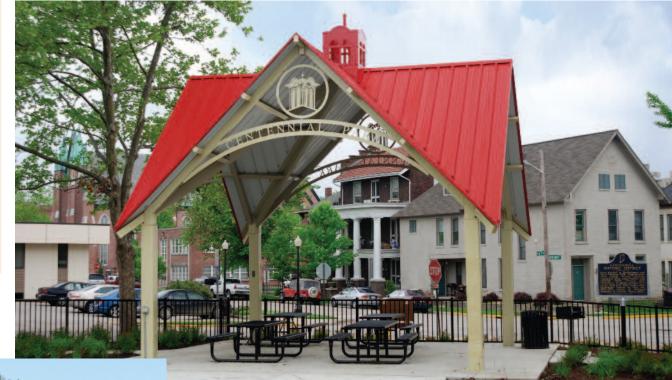

#### For site structures, we've got you covered.

O'Brien & Sons is a natural for protection from the elements. Representing the best building and shelter manufacturers, our site structures are as practical as they are attractive. Quality constructed, with a wide choice of both innovative and classic designs, they can meet various needs and embellish any landscape. Whether you're looking for booths, shelters, gazebos or the latest in sun and heat protection, you can be comfortable choosing O'Brien & Sons.

- Poligon Steel Shelters
- Poligon Wood Shelters
- Parasol Fabric Shade
- Fabric Architecture Tensile Shade Structures
- Shade Systems
  Fabric Shade
- Cedar Forest Products

*Fabric Shade Structures provide sun protection with heavy duty U.V. screening to protect people and property from the harmful effects of overexposure.* 

Poligon Park Architecture products include shelters, gazebos, pavilions and kiosks that take into account each site's distinction.

Wood Structures can include Laminated Wood Beams, tongue-in-groove sub-roofs and a variety of roof materials from shingles to Standing Seam Metal.