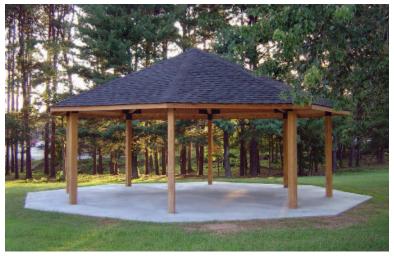

#### For site structures, we've got you covered.

O'Brien & Sons is a natural for protection from the elements. Representing the best building and shelter manufacturers, our site structures are as practical as they are attractive. Quality constructed, with a wide choice of both innovative and classic designs, they can meet various needs and embellish any landscape. Whether you're looking for booths, shelters, gazebos or the latest in sun and heat protection, you can be comfortable choosing O'Brien & Sons.

Poligon Park Architecture products include shelters, gazebos, pavilions and kiosks that take into account each site's distinction.

Wood Structures can include Laminated Wood Beams, tongue-in-groove sub-roofs and a variety of roof materials from shingles to Standing Seam Metal.